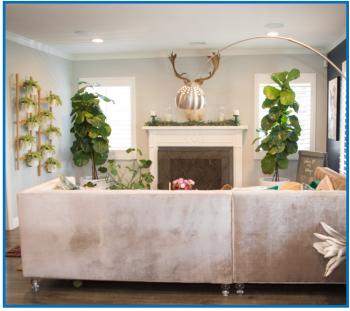

## **WHOLE HOUSE AUDIO**

Six zones of audio were installed throughout the house. The white round in-ceiling speakers do not stand out or draw attention, but blend in well with the ceilings. Each rooms' sound is controllable independently by use of wall switch, touchscreen, or mobile app. The Saavedras regularly select Tidal HiFi streaming and TV audio as sources.