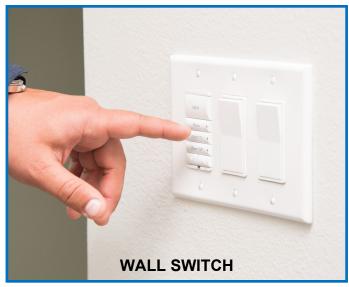

#### **5 CONTROL OPTIONS**

For ultimate convenience a variety of wall switches, keypads, and dimmers were installed to control 18 separate lighting loads. In addition to lighting, wall keypads also control fireplaces, thermostats, speakers, TVs, and alarm system. With one touch the customer can trigger a number of preset scenes such as: