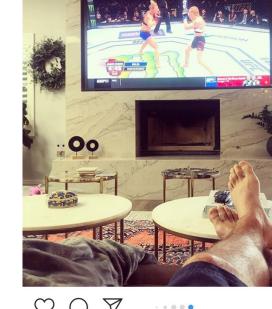

# SAAVEDRA RESIDENCE CUSTOM SMART HOME

In June of 2019 the Saavedra family decided to upgrade their 3500 SF home in Long Beach California. Digital Installers was referred by their Interior designer. During the design phase Digital Installers proposed recessing a 100" tv above a new fireplace which became the family's favorite part of the remodel. Additionally the project included backyard entertainment, smart lighting, whole house audio, and an upgraded WiFi network. The entire project was completed in less than 1 month's time.

## 100" RECESSED TV

Before After

Cal Heights/Bixby Knolls/Los Cerritos, Long Be...

digital\_installers
Cal Heights/Bixby Knolls/Los Cerritos, Long Be...

digital\_installers