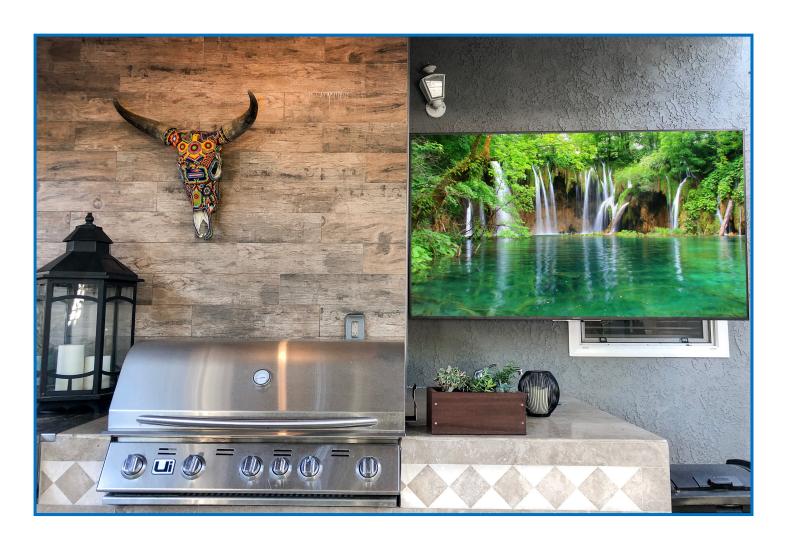

## **BACKYARD ENTERTAINMENT**

The Saavedras spend a great deal of time entertaining friends in their outdoor living space. For optimum TV viewing a glare resistant 75" outdoor rated TV was installed next to the BBQ. To further combat glare the TV was installed underneath the roof overhang. To completely immerse the yard in sound a combination of speakers were installed both high on wall and low in landscaping. Finishing off the audio experience is a 12 inch underground subwoofer. Guests praise this as the most comfortable and enjoyable backyard.