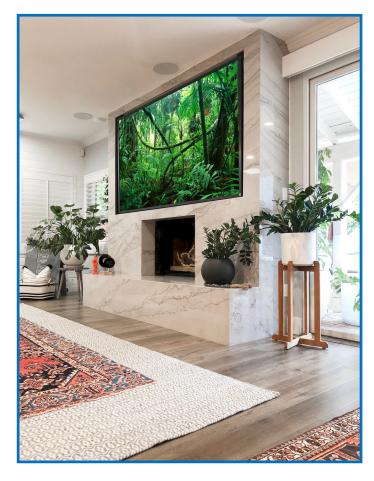

# SAAVEDRA RESIDENCE CUSTOM SMART HOME

In June of 2019 the Saavedra family decided to upgrade their 3500 SF home in Long Beach California. Digital Installers was referred by their Interior designer. During the design phase Digital Installers proposed recessing a 100" tv above a new fireplace which became the family's favorite part of the remodel. Additionally the project included backyard entertainment, smart lighting, whole house audio, and an upgraded WiFi network. The entire project was completed in less than 1 month's time.

## 100" RECESSED TV

Before After

Cal Heights/Bixby Knolls/Los Cerritos, Long Be...

digital\_installers
Cal Heights/Bixby Knolls/Los Cerritos, Long Be...

digital\_installers