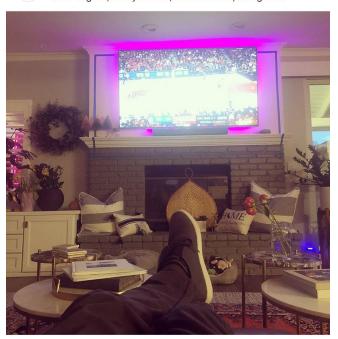

# SAAVEDRA RESIDENCE CUSTOM SMART HOME

In June of 2019 the Saavedra family decided to upgrade their 3500 SF home in Long Beach California. Digital Installers was referred by their Interior designer. During the design phase Digital Installers proposed recessing a 100" tv above a new fireplace which became the family's favorite part of the remodel. Additionally the project included backyard entertainment, smart lighting, whole house audio, and an upgraded WiFi network. The entire project was completed in less than 1 month's time.

## 100" RECESSED TV

Before After

Cal Heights/Bixby Knolls/Los Cerritos, Long Be...

digital\_installers
Cal Heights/Bixby Knolls/Los Cerritos, Long Be...

digital\_installers