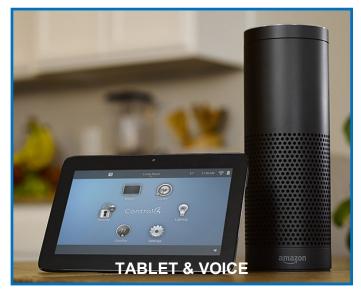

#### **5 CONTROL OPTIONS**

For ultimate convenience a variety of wall switches, keypads, and dimmers were installed to control 18 separate lighting loads. In addition to lighting, wall keypads also control fireplaces, thermostats, speakers, TVs, and alarm system. With one touch the customer can trigger a number of preset scenes such as: