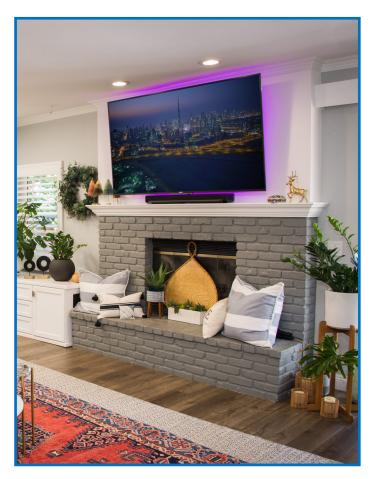

# SAAVEDRA RESIDENCE CUSTOM SMART HOME

In June of 2019 the Saavedra family decided to upgrade their 3500 SF home in Long Beach California. Digital Installers was referred by their Interior designer. During the design phase Digital Installers proposed recessing a 100" tv above a new fireplace which became the family's favorite part of the remodel. Additionally the project included backyard entertainment, smart lighting, whole house audio, and an upgraded WiFi network. The entire project was completed in less than 1 month's time.

## 100" RECESSED TV

Before After

Cal Heights/Bixby Knolls/Los Cerritos, Long Be...

digital\_installers
Cal Heights/Bixby Knolls/Los Cerritos, Long Be...

digital\_installers