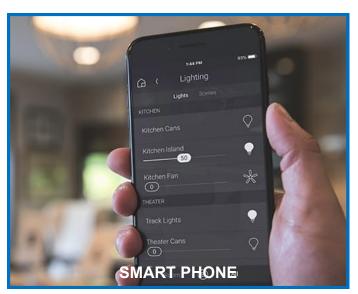

#### **5 CONTROL OPTIONS**

For ultimate convenience a variety of wall switches, keypads, and dimmers were installed to control 18 separate lighting loads. In addition to lighting, wall keypads also control fireplaces, thermostats, speakers, TVs, and alarm system. With one touch the customer can trigger a number of preset scenes such as: