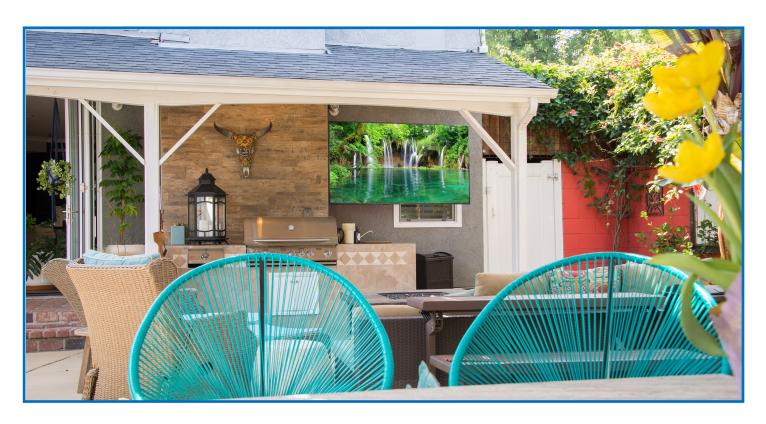

## **BACKYARD ENTERTAINMENT**

The Saavedras spend a great deal of time entertaining friends in their outdoor living space. For optimum TV viewing a glare resistant 75" outdoor rated TV was installed next to the BBQ. To further combat glare the TV was installed underneath the roof overhang. To completely immerse the yard in sound a combination of speakers were installed both high on wall and low in landscaping. Finishing off the audio experience is a 12 inch underground subwoofer. Guests praise this as the most comfortable and enjoyable backyard.