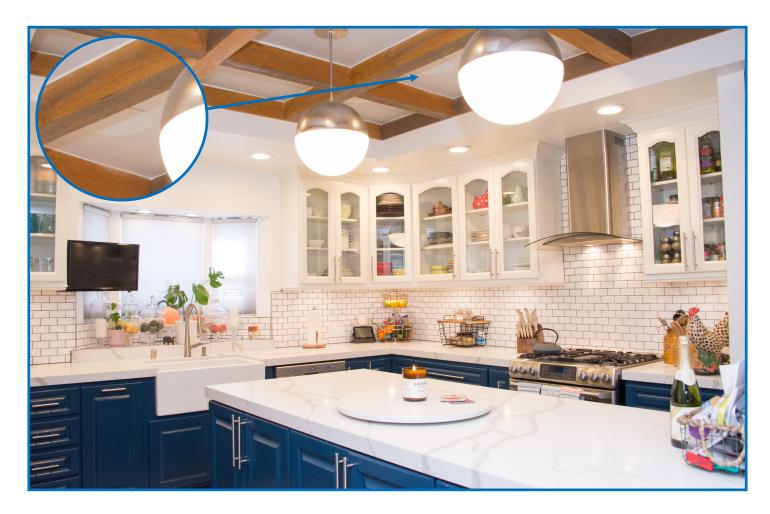

## **WHOLE HOUSE AUDIO**

Six zones of audio were installed throughout the house. The white round in-ceiling speakers do not stand out or draw attention, but blend in well with the ceilings. Each rooms' sound is controllable independently by use of wall switch, touchscreen, or mobile app. The Saavedras regularly select Tidal HiFi streaming and TV audio as sources.

## **SMART LIGHTING**

#### **5 CONTROL OPTIONS**

For ultimate convenience a variety of wall switches, keypads, and dimmers were installed to control 18 separate lighting loads. In addition to lighting, wall keypads also control fireplaces, thermostats, speakers, TVs, and alarm system. With one touch the customer can trigger a number of preset scenes such as: