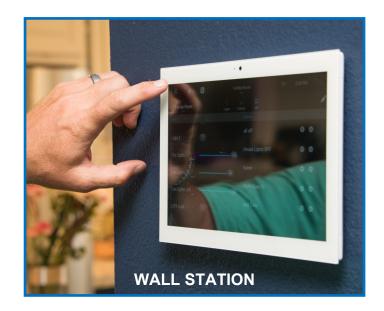

#### **5 CONTROL OPTIONS**

For ultimate convenience a variety of wall switches, keypads, and dimmers were installed to control 18 separate lighting loads. In addition to lighting, wall keypads also control fireplaces, thermostats, speakers, TVs, and alarm system. With one touch the customer can trigger a number of preset scenes such as: